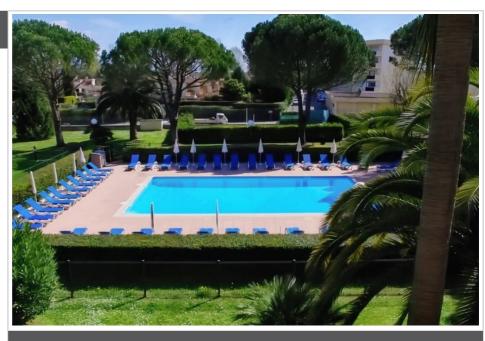

## 133 000 €

For sale ideal investor

1 room

Surface: 25 m<sup>2</sup> Exposition: Ouest View: Jardin

Building condition: good

Features:

double glazing, gated, air conditioning, residential, pool, visitor parking

## Ideal investor 160 Mandelieu-la-Napoule

Mandelieu, The Shady Gardens. Very pretty residence with swimming pool and gardens. Beautiful studio + cabin, capacity 4 beds, air-conditioned, furnished and equipped + terrace. 1st floor / 2. Parking space in the residence Ideal investor or 1st purchase. Shops nearby. Sold rented. Possibility of acquiring it without a contract, consult us.