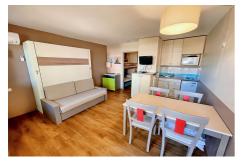

## 133 000 €

For sale ideal investor

1 room

Surface: 25 m<sup>2</sup> Exposition: Ouest View: Jardin

Building condition: good

Features:

double glazing, gated, air conditioning, residential, pool, visitor parking

## Ideal investor 160 Mandelieu-la-Napoule

Mandelieu, The Shady Gardens. Very pretty residence with swimming pool and gardens. Beautiful studio + cabin, capacity 4 beds, air-conditioned, furnished and equipped + terrace. 1st floor / 2. Parking space in the residence Ideal investor or 1st purchase. Shops nearby. Sold rented. Possibility of acquiring it without a contract, consult us.