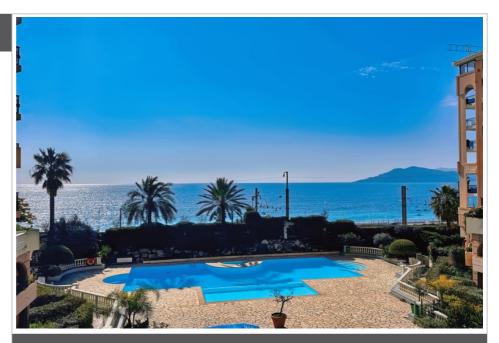

## 110 000 €

For sale ideal investor

1 room

Surface: 21 m<sup>2</sup>

Year of construction: 1990

Exposition : Sud View : Mer

**Standing**: residential **Building condition**: good

Features:

lift, double glazing, gated, residential, pool

1 terrace

## Ideal investor 182 Cannes

Cannes Verrerie, Palme d'Azur residence. Low price and great opportunity for this 22m² studio, upstairs, furnished and equipped, opening onto a 7m² terrace and offering a superb sea view. A parking space in the covered car park, directly accessible by elevator, is offered with the property. Sold with Pierre et Vacances rental lease. Guaranteed rent. Possibility of stay for the owner. To be discovered quickly.