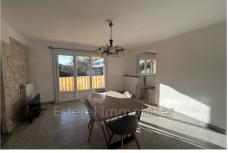

## Apartment 119 Saint-Raphaël

Bas Valescure - 4-ROOM APARTMENT - second floor - WEST FACING In the Bas de Valescure district, close to the city center and in a quiet area, Bright 70m² 4-room air-conditioned apartment comprising an entrance hall with cupboard, a recently fitted kitchen with loggia, a double living room with access to the terrace (possibility of a third bedroom), two bedrooms, a shower room and a separate WC. A cellar on the ground floor of the building completes the property. The building has a bicycle storage room. The renovation was completed in 2023. Access to the building is secured by a security system. There is no elevator. The residence is secured by an automatic gate and operates with free outdoor parking. The residence is located in the middle of a pine forest. Collective gas heating, electric roller shutters and double glazing have been installed.