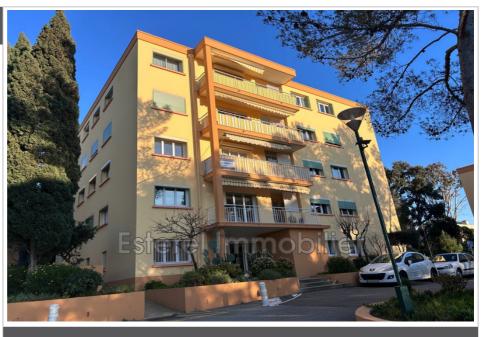

## Apartment 119 Saint-Raphaël

Bas Valescure - 4-ROOM APARTMENT - second floor - WEST FACING In the Bas de Valescure district, close to the city center and in a quiet area, Bright 70m² 4-room air-conditioned apartment comprising an entrance hall with cupboard, a recently fitted kitchen with loggia, a double living room with access to the terrace (possibility of a third bedroom), two bedrooms, a shower room and a separate WC. A cellar on the ground floor of the building completes the property. The building has a bicycle storage room. The renovation was completed in 2023. Access to the building is secured by a security system. There is no elevator. The residence is secured by an automatic gate and operates with free outdoor parking. The residence is located in the middle of a pine forest. Collective gas heating, electric roller shutters and double glazing have been installed.