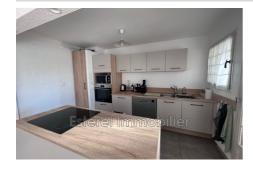

## Apartment 119 Saint-Raphaël

Bas Valescure - 4-ROOM APARTMENT - second floor - WEST FACING In the Bas de Valescure district, close to the city center and in a quiet area, Bright 70m² 4-room air-conditioned apartment comprising an entrance hall with cupboard, a recently fitted kitchen with loggia, a double living room with access to the terrace (possibility of a third bedroom), two bedrooms, a shower room and a separate WC. A cellar on the ground floor of the building completes the property. The building has a bicycle storage room. The renovation was completed in 2023. Access to the building is secured by a security system. There is no elevator. The residence is secured by an automatic gate and operates with free outdoor parking. The residence is located in the middle of a pine forest. Collective gas heating, electric roller shutters and double glazing have been installed.